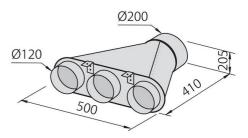

### **OPTIONAL ACCESSORIES**

Carbon filters kit 9700 221

Collector for 2 pipes 2523 000

Collector for 3 pipes 2524 000

Collector for 4 pipes 2525 000

Flexible silencing canalization 9700 602

Flexible silencing canalization 9700 603