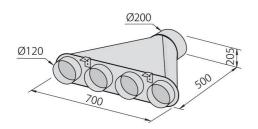

### **OPTIONAL ACCESSORIES**

Carbon filters kit 9700 221

Collector for 2 pipes 2523 000

Collector for 3 pipes 2524 000

Collector for 4 pipes 2525 000

Flexible silencing canalization 9700 602

Flexible silencing canalization 9700 603