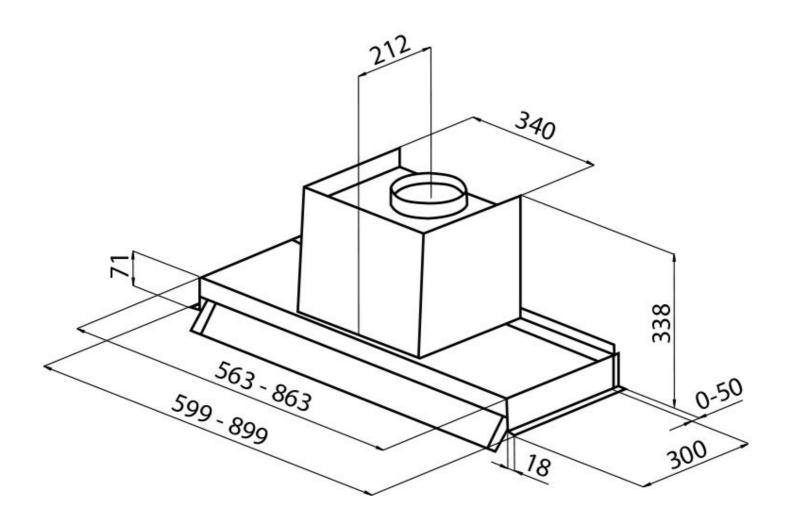

### **TECHNICAL DATA**

### **DETAILS**

| Material         | Stainless steel + glass                                                      |
|------------------|------------------------------------------------------------------------------|
| Texture          | Brushed in line                                                              |
| Energy class     | A                                                                            |
| Product details  | Undercabinet                                                                 |
| Grease filters   | Aluminium grease filtres: 2 filtres for 60 cm hood, 3 filtres for 90 cm hood |
| Operation        | Suction hood (filtering mode with optional carbon filters)                   |
| Air exhaust hole | ø 150 mm                                                                     |
| Lighting         | Illuminazione 2 LED (4.000 kelvin)                                           |
| Air flow rate    | 620mc/h                                                                      |
|                  |                                                                              |

| Motor power         | 210W                                                                                                                                                                                                                                |
|---------------------|-------------------------------------------------------------------------------------------------------------------------------------------------------------------------------------------------------------------------------------|
| Hood type           | Built-in suction hood                                                                                                                                                                                                               |
| Type of commands    | Smart rotary control                                                                                                                                                                                                                |
| Suction speed       | 4 operating speeds                                                                                                                                                                                                                  |
| Notes:              | Fume exhaust ducts must have an internal diameter not lower than 120 mm                                                                                                                                                             |
| FEATURES            |                                                                                                                                                                                                                                     |
| Hood distance 50 cm | This hood is approved to be inserted even at a much lower than normal distance from the floor, up to 50 cm, all to the benefit of his suction efficiency.                                                                           |
| Led lighting        | Particular attention to energy saving with LED lighting systems. They assure a 10 times lower consumption and a 10 times longer duration. Our LED lights are designed to create an adequate comfort and safety in the cooking area. |