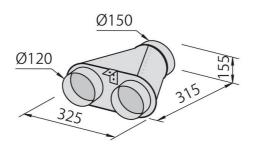

### **OPTIONAL ACCESSORIES**

Carbon filters kit 9700 221

Collector for 2 pipes 2523 000

Collector for 3 pipes 2524 000

Collector for 4 pipes 2525 000

Flexible silencing canalization 9700 602

Flexible silencing canalization 9700 603